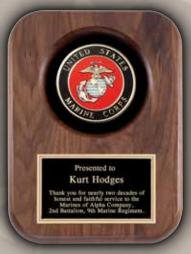

# **PLAQUES**

AT51 9" X 12" \$86.34

AT52 9" X 12" \$86.34

AT53 9" X 12" \$86.34

STATUES

AT54 9" X 12" \$86.34

**DE1461** 9" X 14.5 \$70.00

CD786 12" X 15.5" \$120.00