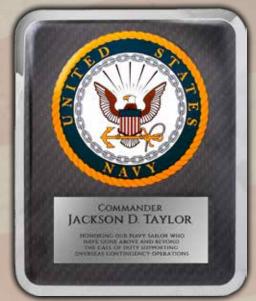

## **PLAQUES**

HER201 10.5"X 13" \$69.00

HER211 10.5"X 13" \$69.00

HER221 10.5" X 13" \$69.00

HER231 10.5" X 13" \$69.00

AP48 8" X 10" \$45.60

AP49 9" X 12" \$57.24

ADD YOUR
CUSTOM
LOGO AND
TEXT TO THE
AP SERIES AND
ZA SERIES
PLAQUES.