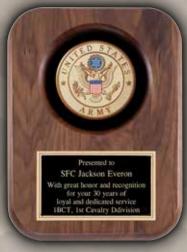

# **PLAQUES**

AT51 9" X 12" \$86.34

AT52 9" X 12" \$86.34

AT53 9" X 12" \$86.34

STATUES

AT54 9" X 12" \$86.34

**DE1461** 9" X 14.5 \$70.00

CD786 12" X 15.5" \$120.00

## **PLAQUES**

HER201 10.5"X 13" \$69.00

HER211 10.5"X 13" \$69.00

HER221 10.5" X 13" \$69.00

HER231 10.5" X 13" \$69.00

AP48 8" X 10" \$45.60

AP49 9" X 12" \$57.24

ADD YOUR
CUSTOM
LOGO AND
TEXT TO THE
AP SERIES AND
ZA SERIES
PLAQUES.