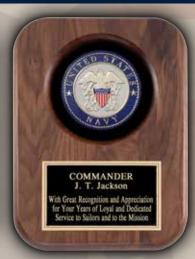

## **PLAQUES**

HER201 10.5"X 13" \$69.00

HER211 10.5"X 13" \$69.00

HER221 10.5" X 13" \$69.00

HER231 10.5" X 13" \$69.00

AP48 8" X 10" \$45.60

AP49 9" X 12" \$57.24

ADD YOUR
CUSTOM
LOGO AND
TEXT TO THE
AP SERIES AND
ZA SERIES
PLAQUES.