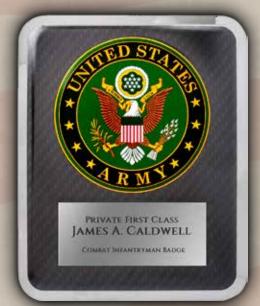

## **PLAQUES**

HER201 10.5"X 13" \$69.00

HER211 10.5"X 13" \$69.00

HER221 10.5" X 13" \$69.00

HER231 10.5" X 13" \$69.00

AP48 8" X 10" \$45.60

AP49 9" X 12" \$57.24

ADD YOUR
CUSTOM
LOGO AND
TEXT TO THE
AP SERIES AND
ZA SERIES
PLAQUES.