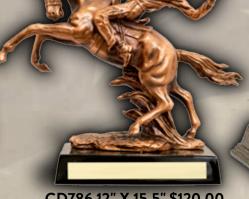

# **PLAQUES**

AT51 9" X 12" \$86.34

AT52 9" X 12" \$86.34

AT53 9" X 12" \$86.34

STATUES

AT54 9" X 12" \$86.34

**DE1461** 9" X 14.5 \$70.00

CD786 12" X 15.5" \$120.00