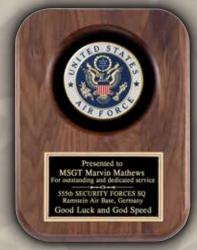

# **PLAQUES**

AT51 9" X 12" \$86.34

AT52 9" X 12" \$86.34

AT53 9" X 12" \$86.34

STATUES

AT54 9" X 12" \$86.34

**DE1461** 9" X 14.5 \$70.00

CD786 12" X 15.5" \$120.00

## **PLAQUES**

HER201 10.5"X 13" \$69.00

HER211 10.5"X 13" \$69.00

HER221 10.5" X 13" \$69.00

HER231 10.5" X 13" \$69.00

AP48 8" X 10" \$45.60

AP49 9" X 12" \$57.24

ADD YOUR
CUSTOM
LOGO AND
TEXT TO THE
AP SERIES AND
ZA SERIES
PLAQUES.